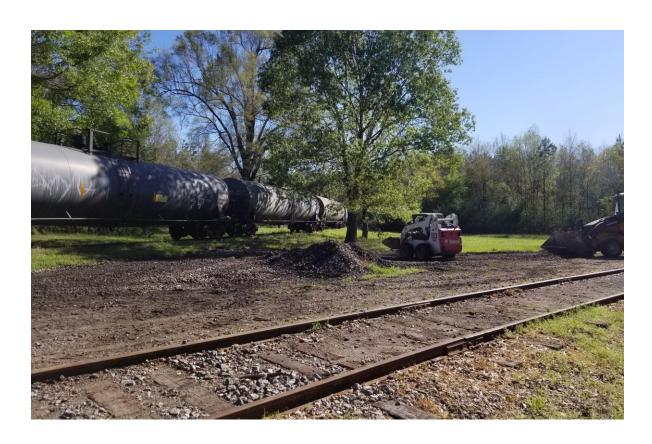

## **LOCATION FEATURES**

- Directly served by the Union Pacific Railroad (UP)
- 200'x100', Three Track Shop with Overhead Crane.
- Full complement of Mobile & Transload Equipment.
- Multiple work track locations approximating 2.75 miles.
- Total facility comprises 15 acres.
- Secured area with gates, lighting, & cameras.
- Excellent highway access; close to major ports.

Multiple work track locations approximating 2.75 miles.

Total facility comprises 15 acres.

To obtain a Quote contact Railmark at (812) 454-2350 or by email to <a href="marketing@railmark.com">marketing@railmark.com</a>. <a href="marketing@railmark.com">www.railmark.com</a>