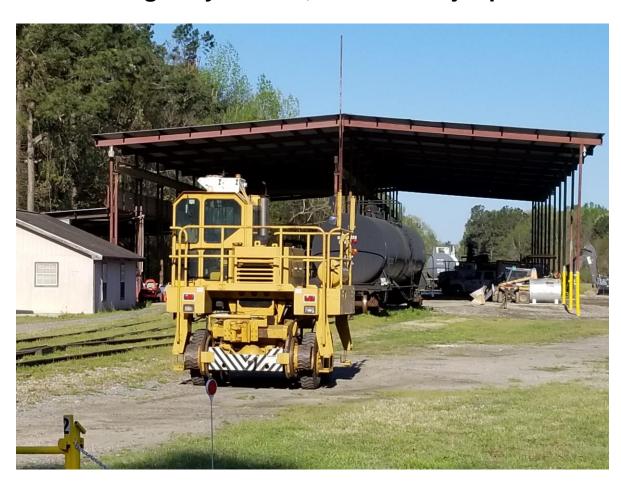

## **LOCATION FEATURES**

- Directly served by the Union Pacific Railroad (UP)
- 200'x100', Three Track Shop with Overhead Crane.
- Full complement of Mobile & Transload Equipment.
- Multiple work track locations approximating 2.75 miles.
- Total facility comprises 15 acres.
- Secured area with gates, lighting, & cameras.
- Excellent highway access; close to major ports.